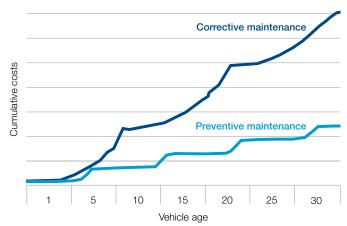

Regular preventive maintenance and refurbishment of worn and contaminated cooling and air conditioning systems or components saves a lot of money, due to lower vehicle fuel consumption over the long term, while protecting the environment and natural resources. Depending on the system or component in question, an overhaul can generally pay for itself with reduced fuel consumption after just 1 or 2 years.

#### Overview of the benefits of preventive maintenance:

- Economical operation with predictable running costs
- Constant low fuel consumption
- Long service life of systems and components
- Avoidance of total outage

Cost comparison for corrective maintenance and preventive maintenance with respect to increasing vehicle age.

CUSTOMER SERVICE